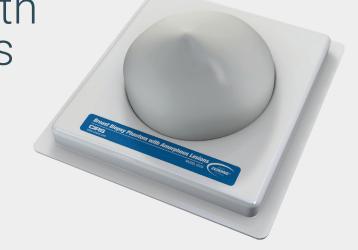

Ultrasound Needle Breast Biopsy Phantom with Amorphous Lesions

#### **Designed for Training and Experimentation**

The CIRS Ultrasound Needle Breast Biopsy Phantom with Amorphous Lesions was designed for ultrasound-guided needle biopsy training and experimentation. The non-spherical shape of embedded targets enable practice with 2D, 3D and 4D image acquisition. The phantom accurately mimics the ultrasonic characteristics of tissues found in the average human breast. The size and shape simulates that of a patient's breast in the supine position. Within each phantom, there are six cystic masses and six dense masses, randomly positioned. A special holding tray facilitates proper hand position during training procedures.