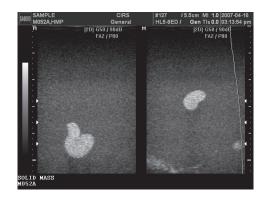

### Phantom in Use

The CIRS Ultrasound Needle Breast Biopsy Phantom with Amorphous Lesions (Model 052A) contains cysts which can be aspirated, and solids which can be biopsied.