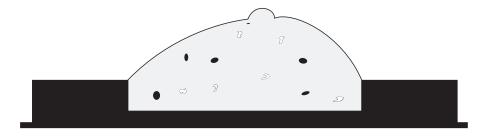

#### **Designed for Training and Experimentation**

The CIRS Ultrasound Needle Breast Biopsy Phantom with Amorphous Lesions was designed for ultrasound-guided needle biopsy training and experimentation. The non-spherical shape of embedded targets enable practice with 2D, 3D and 4D image acquisition. The phantom accurately mimics the ultrasonic characteristics of tissues found in the average human breast. The size and shape simulates that of a patient's breast in the supine position. Within each phantom, there are six cystic masses and six dense masses, randomly positioned. A special holding tray facilitates proper hand position during training procedures.

## **Phantom Specifications**

| Tray Dimensions:     | 22.5 cm x 20 cm x 7.5 cm (9" x 8")                  |
|----------------------|-----------------------------------------------------|
| Breast Size:         | 600 cc (14 cm x 12 cm at base, 7.5 cm high)         |
| Background Material: | Zerdine®, white                                     |
| Cystic Masses:       | Qty: 6 Color: Green Size: 8 -15 mm Position: Random |
| Dense Masses:        | Qty: 6 Color: Black Size: 6 -12 mm Position: Random |