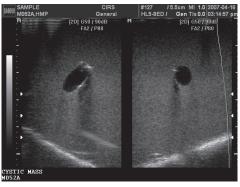

### Phantom in Use

The CIRS Ultrasound Needle Breast Biopsy Phantom with Amorphous Lesions (Model 052A) contains cysts which can be aspirated, and solids which can be biopsied.